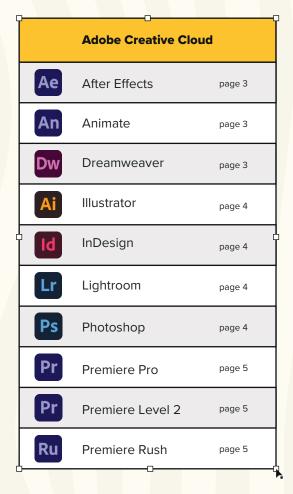

#### Course Catalog 2024

All BrainBuffet Certification Courses come with Interactive Videos, Practice Assessments, Multilingual Subtitles and Transcripts, Hands-on Project Files, Teacher Lesson Plans, Grading Rubrics, Answer Keys, and Student Analytics.