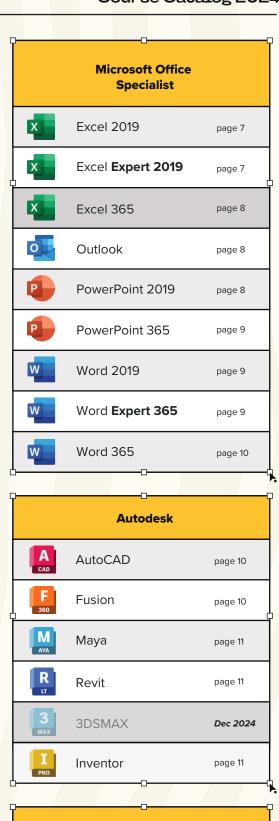

#### Course Catalog 2024

All BrainBuffet Certification Courses come with Interactive Videos, Practice Assessments, Multilingual Subtitles and Transcripts, Hands-on Project Files, Teacher Lesson Plans, Grading Rubrics, Answer Keys, and Student Analytics.