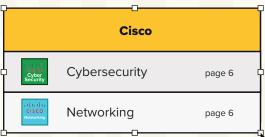

#### Course Catalog 2024

All BrainBuffet Certification Courses come with Interactive Videos, Practice Assessments, Multilingual Subtitles and Transcripts, Hands-on Project Files, Teacher Lesson Plans, Grading Rubrics, Answer Keys, and Student Analytics.