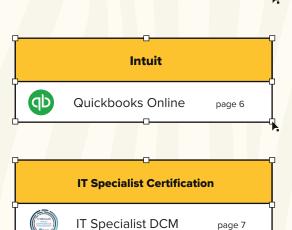

#### Course Catalog 2024

All BrainBuffet Certification Courses come with Interactive Videos, Practice Assessments, Multilingual Subtitles and Transcripts, Hands-on Project Files, Teacher Lesson Plans, Grading Rubrics, Answer Keys, and Student Analytics.