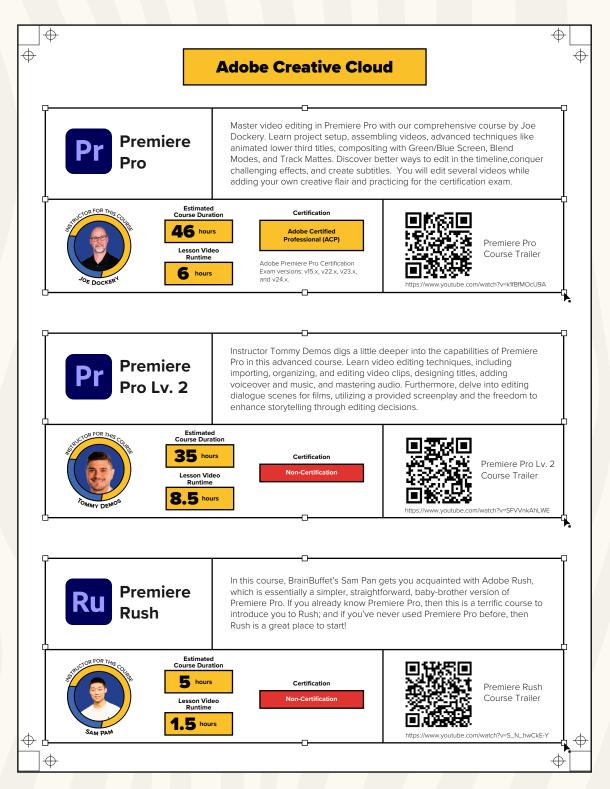

#### Course Catalog 2024

All BrainBuffet Certification Courses come with Interactive Videos, Practice Assessments, Multilingual Subtitles and Transcripts, Hands-on Project Files, Teacher Lesson Plans, Grading Rubrics, Answer Keys, and Student Analytics.