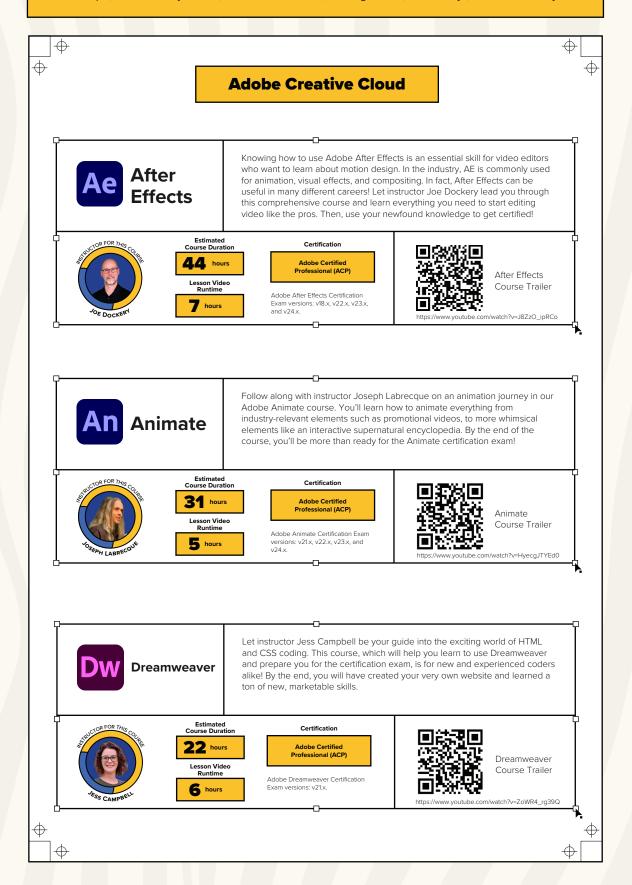

#### Course Catalog 2024

All BrainBuffet Certification Courses come with Interactive Videos, Practice Assessments, Multilingual Subtitles and Transcripts, Hands-on Project Files, Teacher Lesson Plans, Grading Rubrics, Answer Keys, and Student Analytics.