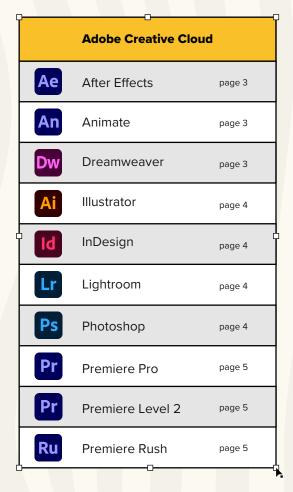

# menu

|                                | Course Catalog 2024 |          |
|--------------------------------|---------------------|----------|
|                                |                     |          |
| Microsoft Office<br>Specialist |                     |          |
| X                              | Excel 2019          | page 7   |
| X                              | Excel <b>Expert</b> | page 7   |
| X                              | Excel               | Aug 2024 |
| O                              | Outlook             | page 7   |
| P                              | PowerPoint 2019     | page 7   |
| P                              | PowerPoint          | Aug 2024 |
| W                              | Word 2019           | page 8   |
| W                              | Word <b>Expert</b>  | page 8   |
| W                              | Word                | Aug 2024 |
|                                | ,                   | *        |
| Autodesk                       |                     |          |
| A                              | AutoCAD             | page 8   |
| F 360                          | Fusion              | page 9   |
| M                              | Maya                | page 9   |
| R                              | Revit               | page 9   |
| 3<br>MAX                       | 3DSMAX              | Dec 2024 |
| I                              | Inventor            | Aug 2024 |