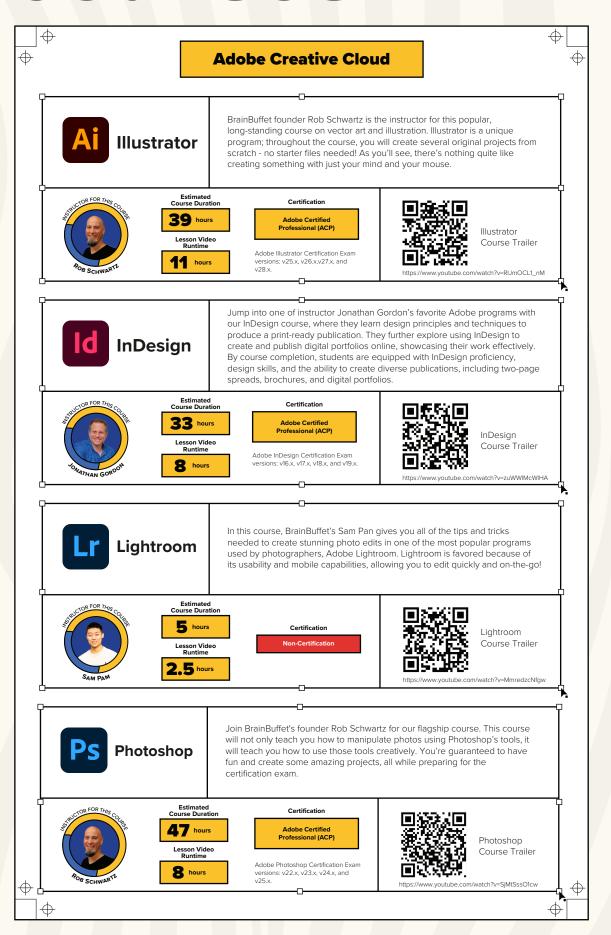

#### Course Catalog 2024

All BrainBuffet Certification Courses come with Interactive Videos, Practice Assessments, Multilingual Subtitles and Transcripts, Hands-on Project Files, Teacher Lesson Plans, Grading Rubrics, Answer Keys, and Student Analytics.